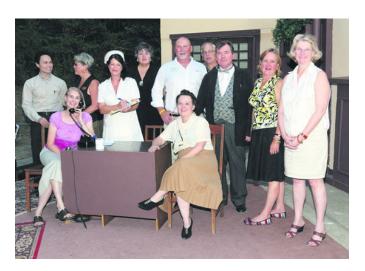

## Starlight Village Players' at a Orinda Chamber of Commerce Mixer

Members of the Starlight Village Players' cast of Harvey mingled with local business owners and City Council members at the Orinda Chamber of Commerce Mixer on September 10th.

Pictured are (standing L to R) Beau Behan, Candy Kattenburg, Lori Worford (as Nurse Kelly), Kelly Hansen (as Mrs. Chumley), chamber members AJ Nisen, Rick Kattenburg (in back), Malcom Cowler (as Elwood P. Dowd), and City Council members Amy Worth and Victoria Smith. Seated are Mayor Sue Severson (L) and Susan Chapple as (Veta Simmons). A. Firth