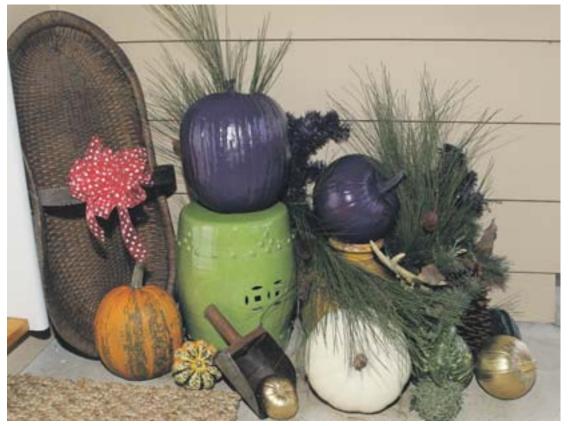

Holiday wreath with a fun twist, design by Erin Mason.

Photo Doug Kohen

Entranceway display repurposing pumpkins in purple and white with greenery, design by Erin Mason.

Photo Doug Kohen