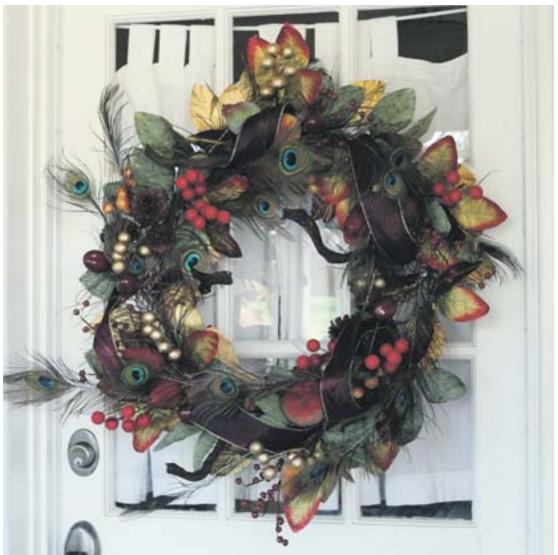

Holiday wreath with a fun twist, design by Erin Mason.

Photo Doug Kohen

Entranceway display repurposing pumpkins in purple and white with greenery, design by Erin Mason.

Photo Doug Kohen