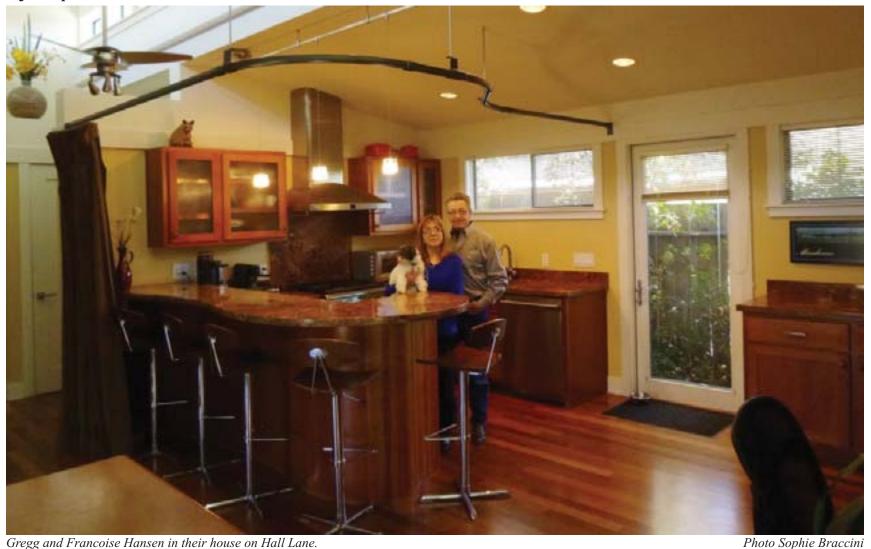

## Eichler Revival on Hall Lane

By Sophie Braccini

Gregg and Francoise Hansen in their house on Hall Lane.

n a small street off Brown Avenue on the east side of Mt. Diablo

the modern concept that Joseph Eichler brought to the American middle class in the '50s and '60s and who has worked to bring these unique spaces into the

Boulevard, five Eichler homes occupied by both business owners and residents have been preserved, remodeled and renovated over 21st century. the last 18 years. This revival is thanks to builder Gregg Hansen, who loves