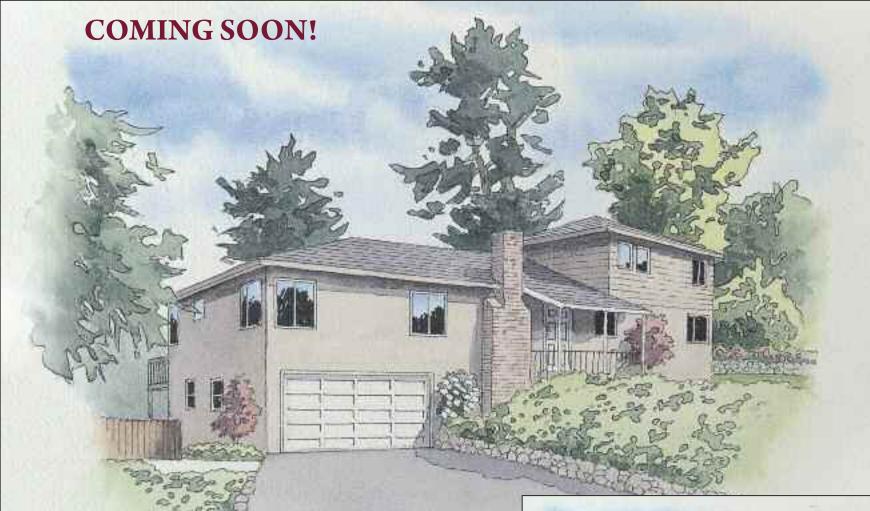

## Classic Glorietta Charmer

This fabulous traditional home has been lovingly maintained to preserve the original charm and beautifully updated for today's lifestyle. The home is approximately 2249 sq. ft., with four bedrooms... including an en suite master with separate sitting room, three baths, formal dining room, gracious living room, and separate family room. The kitchen opens to and inviting deck with lovely views from the breakfast nook. The private .40 acre lot offers garden and play areas, patios, and decks ... great outdoor living. A perfect setting for family gatherings and entertaining friends.