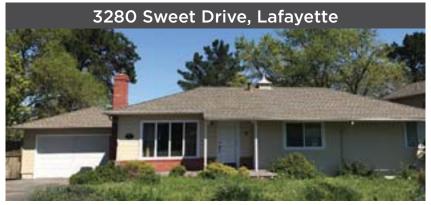

Darling single-story 3BR/2BA, 1525± sq.ft. home on a .25± acre lot on popular Sweet Drive. Views of the hills from kitchen/family room. Sunny deck and large backyard.

Offered at \$3,495,000 | Coming Soon