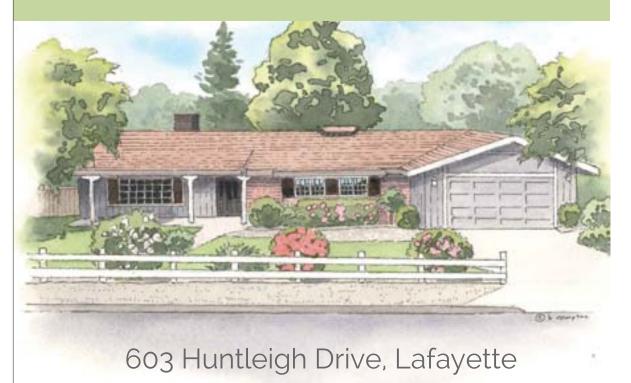

## Dream Location! Charming Ranch Home! Oh So Adorable!

This charming Marchant Ranch home is approximately 1,749 square feet with 4 bedrooms, 2 baths, lovely hardwood floors, and vaulted living room ceiling.

The kitchen has views of the back yard with great entertaining, play, and garden areas. With the seamless indoor /outdoor living, it's easy to visualize great opportunities for socializing, family activities, a child's play structure, outdoor kitchen, and a well attended garden.

The opportunities are endless for this fabulous family home in the heart of the Burton Valley Neighborhood.

//OPEN 8/13 //BROKERS TOUR 8/15

//CALL FOR PRICING DETAILS

Sue Layng
// BROKER

925.963.7189 sue@suelayng.com www.suelayng.com BRE# 000970956