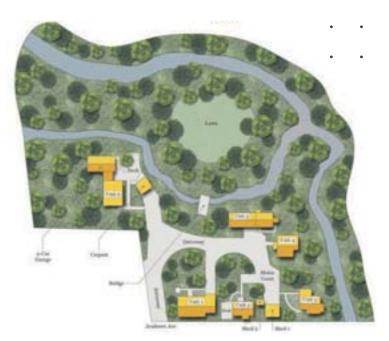

## 3182 Acalanes Avenue, Lafayette

Unit 1 2 Bed 1 Bath 945 Sq Ft 220 Sq Ft Garage

Unit 2 1 Bed 1 Bath 505 Sq Ft

Unit 3 1 Bed 1 Bath 500 Sq Ft

Unit 4 2 Bed 1 Bath 665 Sq Ft

Unit 5 1 Bath 405 Sq Ft 655 Sq Ft 2 Car Garage + Storage

Unit 6 2 Bed 1 Bath 940 Sq Ft 390 Sq Ft 2 Car Garage + 170 Sq Ft Storage

Paddy Kehoe 925.878.5869 paddy@paddykehoeteam.com DRE 01894345

Claudia Gohler 925.765.8081 claudia@paddykehoeteam.com DRE 01995498