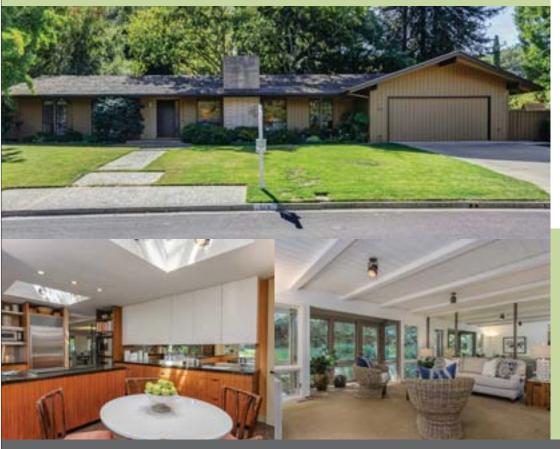

## 519 McBride Drive, Lafayette

Custom ranch home in the heart of Burton Valley. This much loved family home exudes quality while the spacious yard and patios provide the perfect venue for kids play, entertaining, gardening or just relaxing. The updated kitchen is sleek and has a fabulous informal eating area as well as amazing storage and counter space for the gourmet cook.

| 4                      | <b>2</b>     | Great        |
|------------------------|--------------|--------------|
| Bedrooms               | Baths        | Neighborhood |
| <b>2,223</b><br>Sq. Ft | .49<br>Acres | Custom Home  |