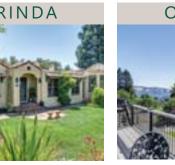

## ORINDA

64 El Gavilan Road Great 5 Bed/ 3 Bath family home with spacious light-filled living in a functional 3364 sq.ft. floor plan.

\$1,750,000

17 Valley View Lane

Beautifully renovated traditional 3

Bed/2.5 bath on a 1.1 acre knoll setting.