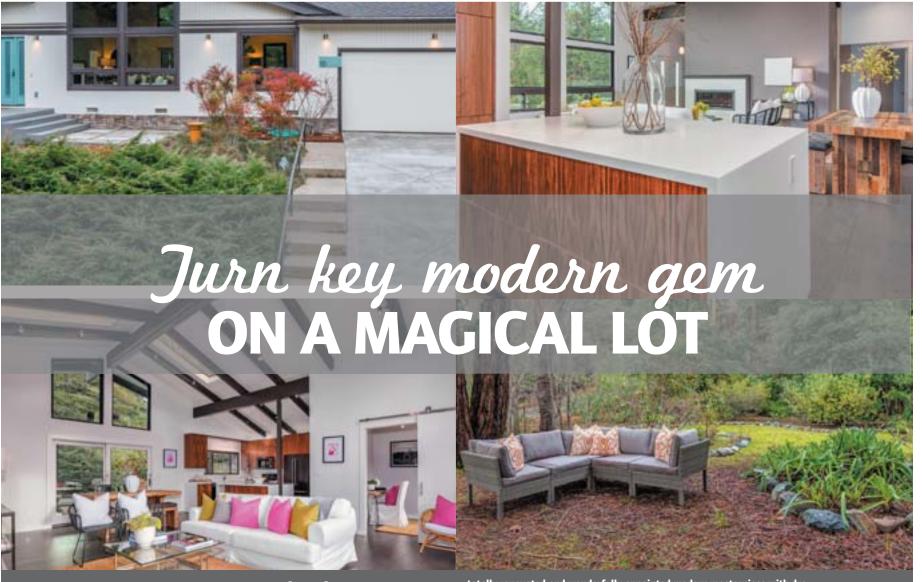

## **Custom & Updated**

10 Lost Valley Drive, Orinda +/- 1689 Sq Ft., 4 Beds + Office, 2 Baths, .53 Acres

This beautifully updated single level, 4+ bedroom 2 bath home situated on a magical lot including its own beautiful Redwood grove, offers a simple, open, and easy floor plan for many to enjoy! You will be wowed upon entry into this

totally renovated and wonderfully appointed modern masterpiece with dramatic vaulted ceilings and new hardwood floors throughout. New state of the art eat-in-kitchen with top of the line Black Stainless appliances, large Island with Waterfall countertops & Custom Walnut cabinets opens to the Dining and Family/Living room with dramatic vaulted ceilings, new windows and new gas fireplace insert. Sliding doors from this great room open to the outdoor patio & deck perfect for al fresco dining, and play.