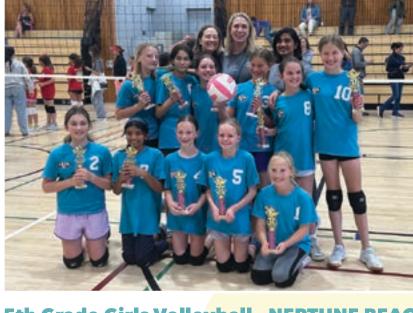

#### **5th Grade Girls Volleyball - NEPTUNE BEACH**

(Front Row L to R): Veronica Harrell, Vedica Rajaraman, Ashley Sidensol, Mila Lavrinets, Paige McPhaden. (Middle Row L to R): Avril White, Reina Gardner, Gigi Feusier, Penelope Crist, Millie McCashin, Brooklyn Bishop. (Coaches Row L to R): Katie White, Jennie Bishop, Chitra Balasubramanian.