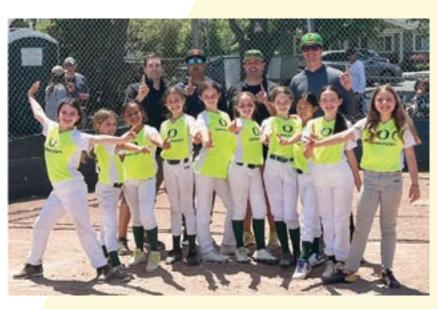

## **10U Girls Softball - OREGON**

(Players L to R): Stella Long, Ella Drevno, Mikaela White, Quinn Stevens, Claire Young, Emma Graviano, Cecilia Moore, Addison Siu, Whitney Yang, Sadie Bond. (Coaches L to R): Riley Long, Joe White, Dan Graviano, Peter Drevno. (Not pictured): Joe Young.