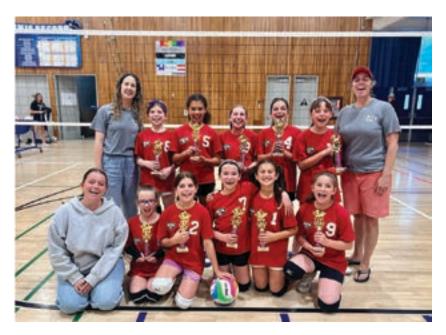

#### **6th Grade Girls Volleyball - MYRTLE BEACH**

(Front Row L to R): Addison Leo, Mia Jenkins, Olivia Milazzo, Paige Steger. (Back Row L to R): Coach Dina Milazzo, Liliana Schnurr, Eliana Pezel, Emma Gilette, Avelina Boeing, Heyab Ocbai, Darby Strottman, Co-Coach Andrea Leo.