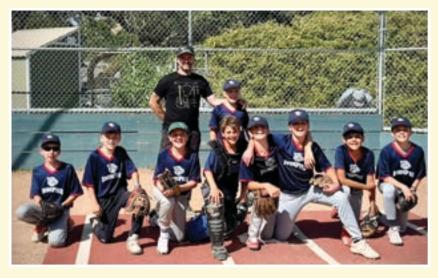

## **5th-8th Grade Boys Baseball - IRON PIGS**

(Front Row L to R): Kai Moreno, Marshall Dimitruk, Tyler Ilhan, Liev Staino, Jackson Greer, Owen Delaney, Santiago Amaya, Calvin Wright. (Back Row L to R): Coach Sean Greer, Daniel Batton. (Not pictured): Will Kelly, Rylan Quan.