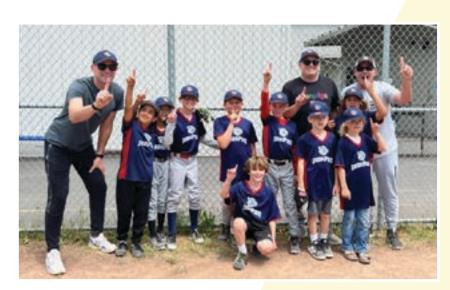

## 3rd/4th Grade Boys Baseball - IRON PIGS

(Front Row L to R): Coach Mike Wade, Nick Sedighi, Tyken Morse, Brendan Bono, Connor Wolfman, Lachlan Kelly, Jake Wade, Hugo Hill, Manager Erin Cox. (Back Row L to R): Coach Mick Cox, Eli Cox, Coach Tommy Wolfman. (Not pictured): Elisha (Jojo) Savinovich.